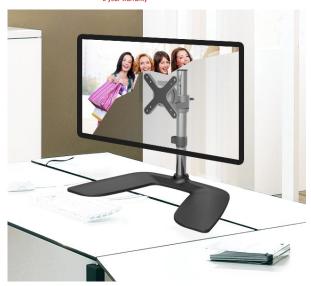

## **Features**

- Designed for commercial use and public spaces
- Landscape and portrait mounting (360° rotation)
- Tilting range of -15° to +15°
- Swivel range of -15° to +15°
- Suitable for most 13"-23" screens
- Maximum hole pattern: 100x100mm
- Maximum weight capacity: 8kg/17.6lbs
- Total height: 375mm
- Heavy duty base provides increased stability