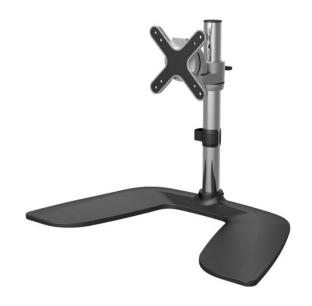

## Tilting Table Stand (13"-55") - AS01T01

\* Excluding motorised products which have a 5 year warranty

## **Features**

- Designed for commercial use and public spaces
- Landscape and portrait mounting (360° rotation)
- Tilting range of -15° to +15°
- Swivel range of -15° to +15°
- Suitable for most 13"-23" screens
- Maximum hole pattern: 100x100mm
- Maximum weight capacity: 8kg/17.6lbs
- Total height: 375mm
- Heavy duty base provides increased stability

## Specifications

| Mount Type               | Tilting/Swivelling/Rotating Table<br>Stand |
|--------------------------|--------------------------------------------|
| Mounting Pattern         | VESA                                       |
| Material                 | Steel                                      |
| Recommended Screen Size  | 13"-27"                                    |
| Weight Capacity          | 8kg/17.6lbs                                |
| Compatible VESA Patterns | 75x75mm, 100x100mm                         |
| Maximum VESA Pattern     | 100x100mm                                  |
| Maximum Hole Pattern     | 100x100mm                                  |
| Tilt                     | -15° to +15°                               |
| Swivel                   | -15° to +15°                               |
| Level Adjustment         | O°                                         |
| Rotation                 | 360°                                       |