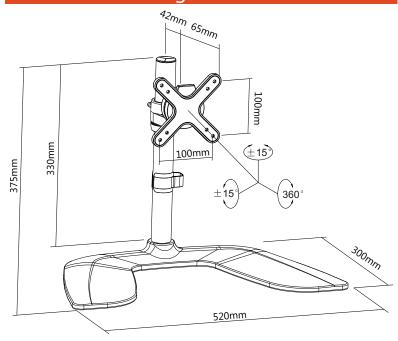

## **Features**

- Designed for commercial use and public spaces
- Landscape and portrait mounting (360° rotation)
- Tilting range of -15° to +15°
- Swivel range of -15° to +15°
- Suitable for most 13"-23" screens
- Maximum hole pattern: 100x100mm
- Maximum weight capacity: 8kg/17.6lbs
- Total height: 375mm
- Heavy duty base provides increased stability

## Specifications

| Mount Type               | Tilting/Swivelling/Rotating Table<br>Stand |
|--------------------------|--------------------------------------------|
| Mounting Pattern         | VESA                                       |
| Material                 | Steel                                      |
| Recommended Screen Size  | 13"-27"                                    |
| Weight Capacity          | 8kg/17.6lbs                                |
| Compatible VESA Patterns | 75x75mm, 100x100mm                         |
| Maximum VESA Pattern     | 100x100mm                                  |
| Maximum Hole Pattern     | 100x100mm                                  |
| Tilt                     | -15° to +15°                               |
| Swivel                   | -15° to +15°                               |
| Level Adjustment         | O°                                         |
| Rotation                 | 360°                                       |

## Technical Drawing